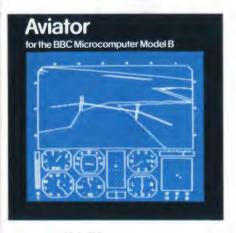

### AVIATOR - a flight simulation on cassette for the BBC B

The flight simulator puts you in the pilot's seat of a Spitfire Mark II single seater fighter. You can make it fly just like the real thing - taking off, turning, climbing and landing. In fact, you can do virtually all the things that the real aircraft can - loop the loop, rolling and any aerobatics you wish to attempt. Take care though, because things can go disastrously wrong and you may find yourself struggling to regain control as the aircraft plummets towards the ground.

Incorporated in Aviator is a three-dimensional world ready for you to explore (map provided). Your score is based on successful landings and tests of skill such as flying between skyscrapers or under bridges. There is also a chance to repel unfriendly life forms from outer space both on the ground and in the air, a combined test of flying skill, navigation and tactics as you seek and destroy.

Acornsoft Aviator is fully compatible with either keyboard or joysticks - joysticks make life easier, but are not essential.

R.R.P. £14.95 Tynesoft Price £12.95