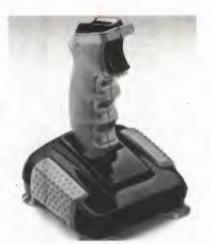

Comes complete with game conversion tape for use on some programs R.R.P. £19.95 Tynesoft Price £17.95

Plus Joystick with QUICKSHOT II Microswitch contacts and Auto-Fire. Ideal for your first byte Interface.

R.R.P. £12.99 Tynesoft Price £9.95 Find the product you wish to buy and enter the title and price on the form with all the other required details, send the form with your Cheque/Postal Order/ Access/Barclay Card No. and Signature to: