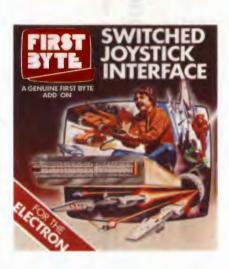

R.R.P. £16.95 Tynesoft Price £14.95

FIRST BYTE ELECTRON INTERFACE The Leading Joystick Interface for the Electron with over 25,000 customers to date. Add Joystick movement to most of your

Electron games.

Comes complete with game conversion tape for use on some programs R.R.P. £19.95 Tynesoft Price £17.95

Plus Joystick with QUICKSHOT II Microswitch contacts and Auto-Fire. Ideal for your first byte Interface.