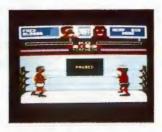

# THE BIG K.O.

Compete against eight increasingly more agile opponents in this unique boxing simulation which stretches your computer to the limits. Super size sprites, superb animation and a touch of humour make this a game not to be missed.

One or two players. Keyboard/Joystick

You compete against the following opponents each of which are attributed with various strengths and weaknesses:

- Heap Big Nose
- 2. Strongman Joe
- 3. Stippo the Steamer

Roger Rattash

4. Handsome "Devil"

7. Groovy Man

5. Hairy Harry 8. Cheap N' Nasty

VOTED GAME OF THE MONTH - (A. & B. Computing)

"THIS LOOKS LIKE ANOTHER WINNER FROM TYNESOFT, EVEN BETTER THAN THEIR USUAL HIGH QUALITY" (A. & B. April, 1987) "THE BEST BOXING GAME I HAVE PLAYED ON ANY COMPUTER" (Electron User) 9 OUT OF 10.