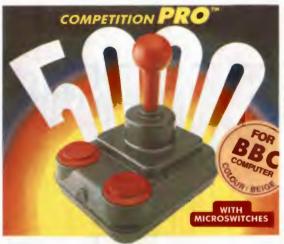

BBC/Electron - Cassette only - £8.95

POWER PLAY COMPETITION PRO 5000 JOYSTICK

This Joystick plugs directly into the analogue Port of the BBC Computer, dispensing with the need for interfaces and allowing instant compatibility with a wide range of existing BBC software. Strong - Durable - 8 way microswitches for greater sensitivity, precision control -Two Large Fire Buttons for quick right or left handed operation.

R.R.P. £16.95 Tynesoft Price £14.95

FIRST BYTE ELECTRON INTERFACE The Leading Joystick Interface for the Electron with over 25,000 customers to date. Add Joystick movement to most of your

Electron games.